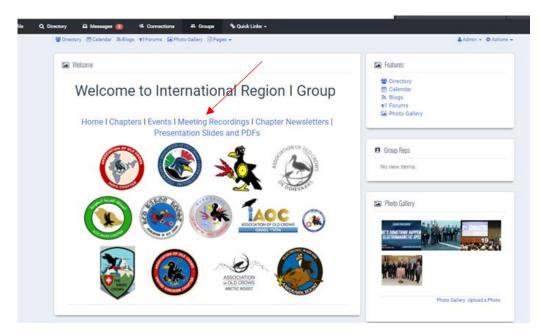

| Blain Bekele             |                       |                          |            |
|           |              |                                                                                       | 👍 Meron Bekele           |                       |                          |            |
|           |              |                                                                                       | Glorianne O'Nellin       |                       |                          |            |
|           |              |                                                                                       | Shelley Frost            |                       |                          |            |

4. Click on the link for "Meeting Recordings"



## 5. Click on the recording

| Meeting Recordings                                          |                                                               |                    |                        |
|-------------------------------------------------------------|---------------------------------------------------------------|--------------------|------------------------|
| Directory Colendar Skilloge #7Forume SePhoto Gallery (2Page |                                                               |                    | & Admin + O Actions +  |
|                                                             |                                                               |                    | Edn This Page          |
| Home I Chapters I Eve                                       | ents I M