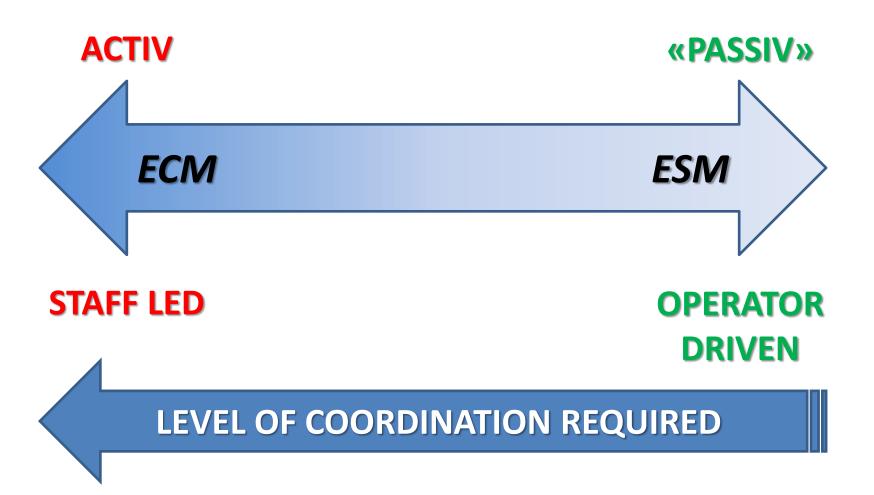

#### Post-9/11 Lessons Learned

- Classic insurgency theory dictates a hide-hit-run-hide approach until insurgent force has grown sufficiently to meet the conventional force/suppressor in open battle
- Exploiting the EMS and commercial RF-devices has allowed insurgents effective C2, ISR and weapon initiation/guiding
- Land EW has been too quick in redeploying tactical ECM capabilities from theatre
- Pendulum has swung in favor of ESM

#### Post-9/11 Lessons Learned

Commander CCIR

**SIGINT** 

**Blurry** 

**ESM** 

"Discrepancy between the strategical/operational level and tactical level in need for EW"

OPERATOR
Survive
day-to-day

**ECM** 