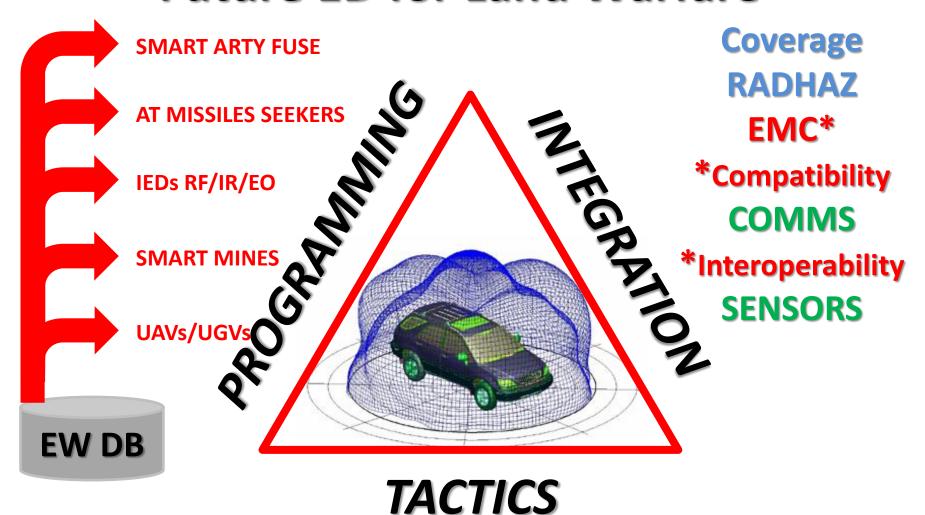

in favor of ESM



#### Post-9/11 Lessons Learned

Commander CCIR

**SIGINT** 

**Blurry** 

**ESM** 

"Discrepancy between the strategical/operational level and tactical level in need for EW"

OPERATOR
Survive
day-to-day

**ECM** 



#### Moving beyond the threat of RCEID's

- Force Protection a national responsibility
- ...but also a Joint Force challenge
  - Uncoordinated use of ECM / RC-IED jammers had a strategic negative impact on friendly C3 in AFG
  - ...and we are not alone in identifying this! (Achilles heel)



#### **Current ED for Land Warfare**

**TACTICS** 

One of several threats

Coverage EMC RADHAZ COMMS SENSORS



ACTIVE ----> REACTIVE / RESPONSIVE







#### **Current ED for Land Warfare**

**Compatibility / Interoperability** 



#### **Future ED for Land Warfare**



REACTIVE / RESPONSIVE ----> COGNITIVE





# EW FOR FUTURE OPERATIONS!

Thank you for your attention!