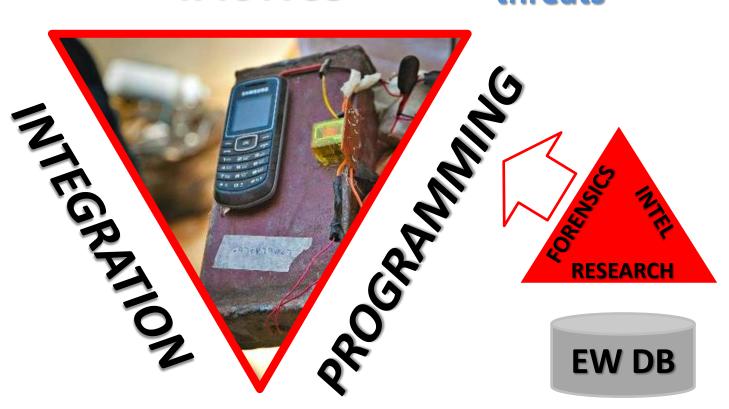

#### Moving beyond the threat of RCEID's

- Force Protection a national responsibility
- ...but also a Joint Force challenge
  - Uncoordinated use of ECM / RC-IED jammers had a strategic negative impact on friendly C3 in AFG
  - ...and we are not alone in identifying this! (Achilles heel)

#### **Current ED for Land Warfare**

**TACTICS** 

One of several threats

Coverage EMC RADHAZ COMMS SENSORS

ACTIVE ----> REACTIVE / RESPONSIVE