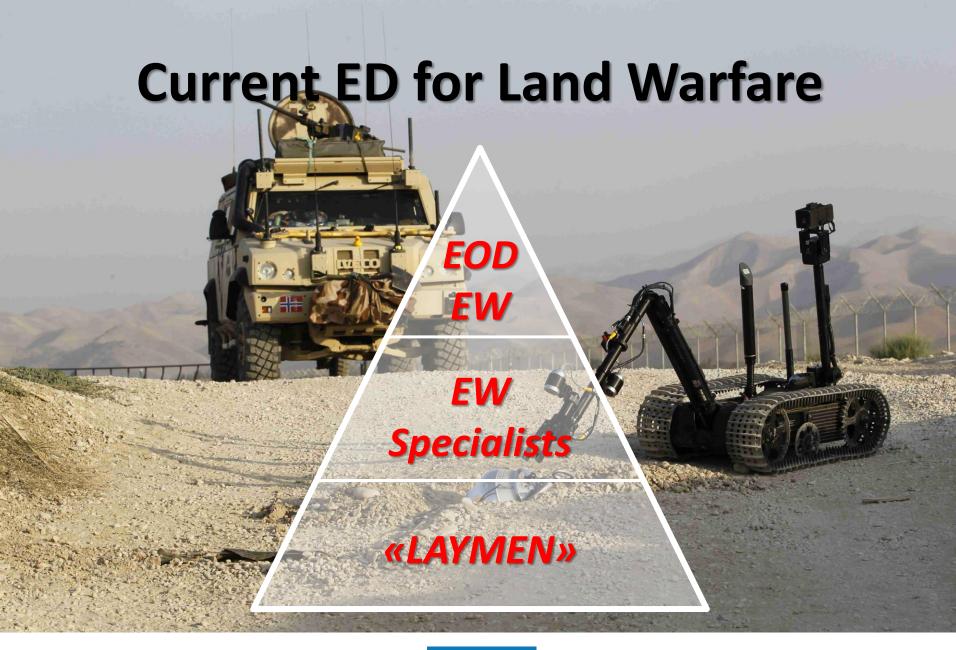

#### **Current ED for Land Warfare**

**TACTICS** 

One of several threats

Coverage EMC RADHAZ COMMS SENSORS

ACTIVE ----> REACTIVE / RESPONSIVE

#### **Current ED for Land Warfare**

**Compatibility / Interoperability** 